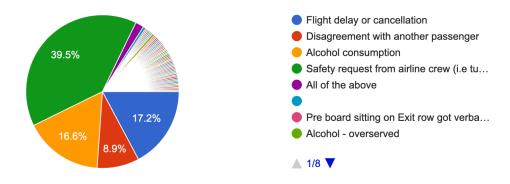

422 responses

Since the mask mandate was lifted on April 18, 2022 have you heard about an assault or harassment by an unruly passenger directed at one of your colleagues?

424 responses

If you answered yes to any of the questions above, what was the reason the passenger became violent? (if you did not witness the incident direct...cate below if you are aware of the assumed reason) 337 responses