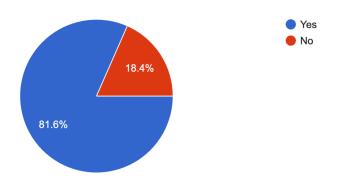

422 responses

Since the mask mandate was lifted on April 18, 2022 have you heard about an assault or harassment by an unruly passenger directed at one of your colleagues?

424 responses

If you answered yes to any of the questions above, what was the reason the passenger became violent? (if you did not witness the incident direct...cate below if you are aware of the assumed reason) 337 responses