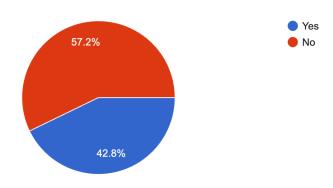

## **Transport Workers Union: Assault/Harassment Survey 2023**

Since the mask mandate was lifted on April 18, 2022 have you been assaulted or harassed by an unruly passenger?

425 responses

Since the mask mandate was lifted on April 18, 2022 have you witnessed an assault or harassment by an unruly passenger directed at one of your colleagues?