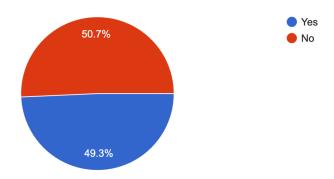

## **Transport Workers Union: Assault/Harassment Survey 2023**

Since the mask mandate was lifted on April 18, 2022 have you been assaulted or harassed by an unruly passenger?

425 responses

Since the mask mandate was lifted on April 18, 2022 have you witnessed an assault or harassment by an unruly passenger directed at one of your colleagues?

422 responses

Since the mask mandate was lifted on April 18, 2022 have you heard about an assault or harassment by an unruly passenger directed at one of your colleagues?

424 responses

If you answered yes to any of the questions above, what was the reason the passenger became violent? (if you did not witness the incident direct...cate below if you are aware of the assumed reason) 337 responses