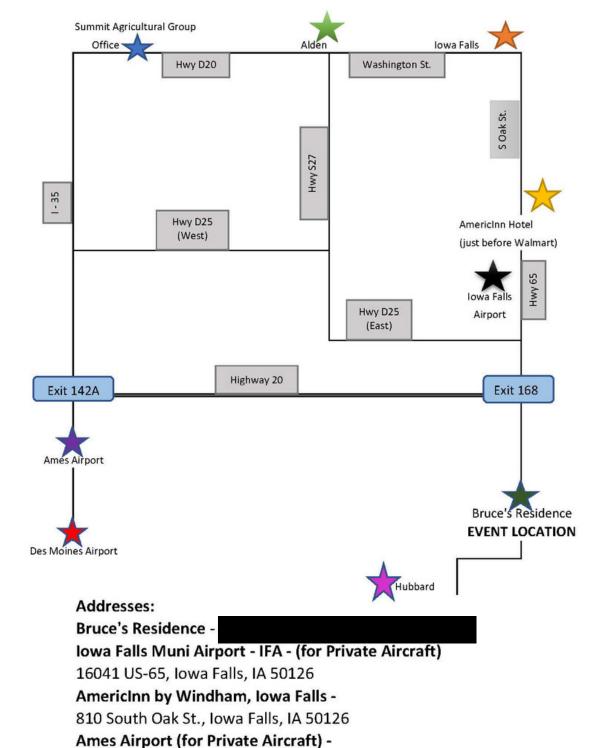

a 41-year career with Caterpillar, he retired as CEO on December 31, 2016 and as executive chairman on March 31, 2017.

Oberhelman serves on the board of directors of Exxon Mobil Corporation, Peter Kiewit Sons', Inc., and Bombardier Inc. He is former chair of both the Business Roundtable and the National Association of Manufacturers. He serves as vice president of the Wetlands America Trust and is a director on the board of the Max McGraw Wildlife Foundation. He is also chairman of the board of trustees for the Easter Seals Foundation of Central Illinois. Oberhelman is married to Diane Cullinan Oberhelman, the founding partner and current chairman of Cullinan Properties, based in Peoria, Illinois, with offices in Chicago and St. Louis. They have four grown children and ten grandchildren.



**Attire:** Business Casual

2520 Airport Dr., Ames, IA 50010 (41 min.)

5800 Fleur Dr., Des Moines, IA 50321 (1 hr., 16 min.)

Des Moines Airport (Commercial) -

| Document ID:                                     | 0.7.886.5137