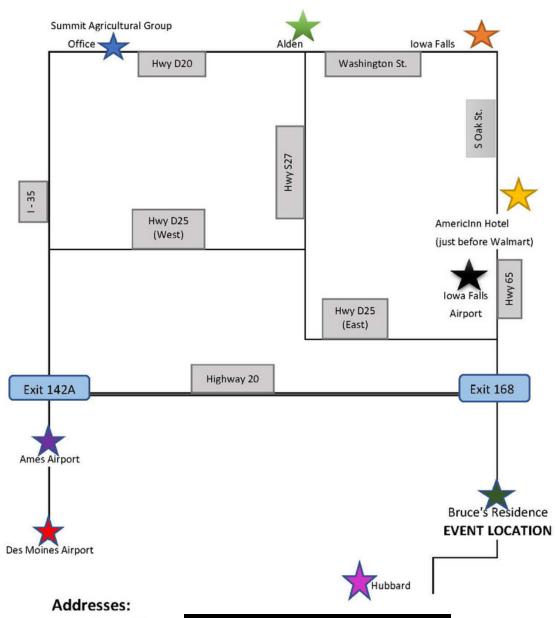

a 41-year career with Caterpillar, he retired as CEO on December 31, 2016 and as executive chairman on March 31, 2017.

Oberhelman serves on the board of directors of Exxon Mobil Corporation, Peter Kiewit Sons', Inc., and Bombardier Inc. He is former chair of both the Business Roundtable and the National Association of Manufacturers. He serves as vice president of the Wetlands America Trust and is a director on the board of the Max McGraw Wildlife Foundation. He is also chairman of the board of trustees for the Easter Seals Foundation of Central Illinois. Oberhelman is married to Diane Cullinan Oberhelman, the founding partner and current chairman of Cullinan Properties, based in Peoria, Illinois, with offices in Chicago and St. Louis. They have four grown children and ten grandchildren.



**Bruce's Residence** 

Iowa Falls Muni Airport - IFA - (for Private Aircraft)

16041 US-65, Iowa Falls, IA 50126

Americann by Windham, Iowa Falls -

810 South Oak St., Iowa Falls, IA 50126

Ames Airport (for Private Aircraft) -

2520 Airport Dr., Ames, IA 50010 (41 min.)

Des Moines Airport (Commercial) -

5800 Fleur Dr., Des Moines, IA 50321 (1 hr., 16 min.)

**Attire:** Business Casual

From: Google Calendar

<calendar-notification@google.com> on behalf of Gregg, Lt
Governor </o=exchangelabs/ou=exchange administrative group
(fydibohf23spdlt)/cn=recipients/cn=c6a4f54cad5e4461a7dbf9cb72fe</pre>

5ff3-gregg, lt g>
Revnolds, Governor

(fydibohf23spdlt)/cn=recipients/cn=19a612e56c3b4206aa584ab50b84

b893-reynolds, g>

Cc: Bcc:

To:

Subject: Accepted: HOLD - Not confirmed - Bruce Rastette